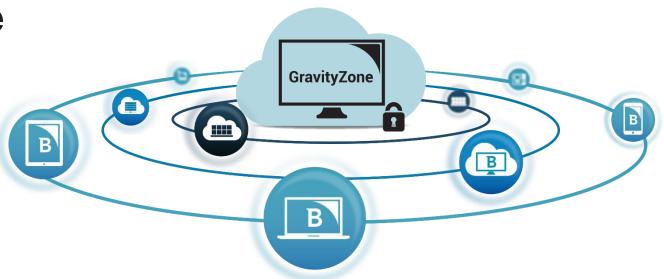

## **GRAVITYZONE**

NEXT GENERATION ENDPOINT PROTECTION

# **Bitdefender** GravityZone ONE ARCHITECTURE

Global protection network
Application
Management console
Agent

**Multi-layer security** 