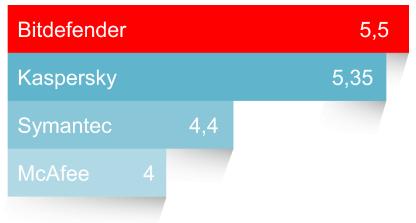

### LEADER IN INDEPENDENT TESTS

## FORWARD LOOKING TECHNOLOGIES KEEP US AHEAD

#### Best Protection 2011 – 2014

| Bitdefender | 5,93 |
|-------------|------|
| Kaspersky   | 5,83 |
| Symantec    | 5,58 |
| McAfee 4,75 |      |