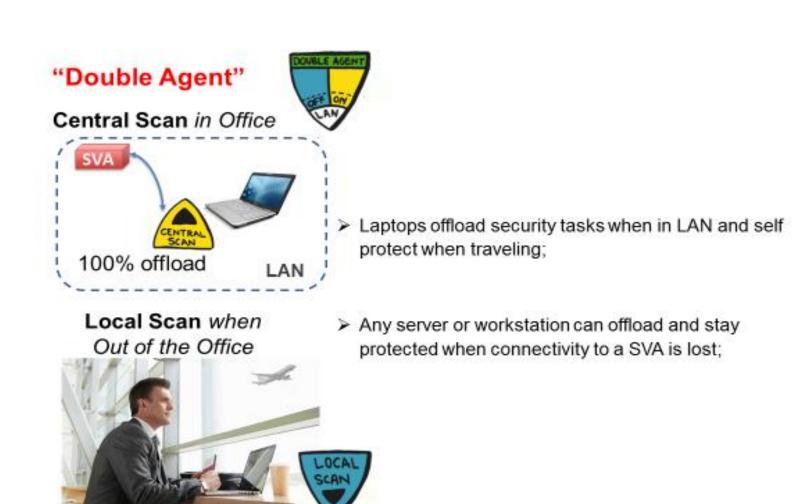

#### SMART CENTRALIZED SCANNING

#### **BEST OF TWO WORLDS**

Bitdefender is the only security provider offering breakthrough resource optimization for physical & virtual machines through Bitdefender Smart Scanning

No slowdowns! The scanning is offloaded to a Virtual Appliance

Progressive protection and performance in virtualized datacenters and cloud computing

Forget about security issues

Maximize return on the security investment