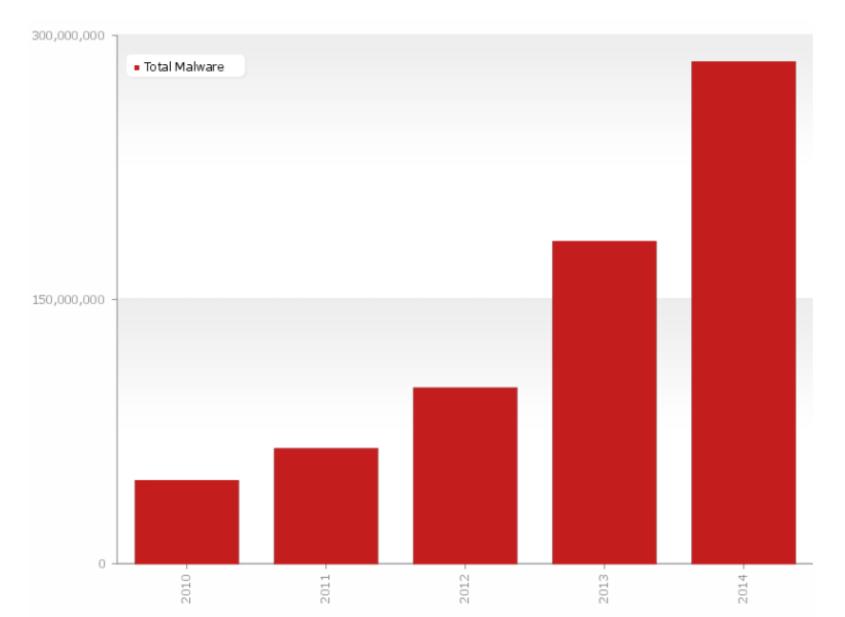

### THREAT OVERVIEW

From **32.000** new unique malware every day!

Source: AV-Test, Germany.