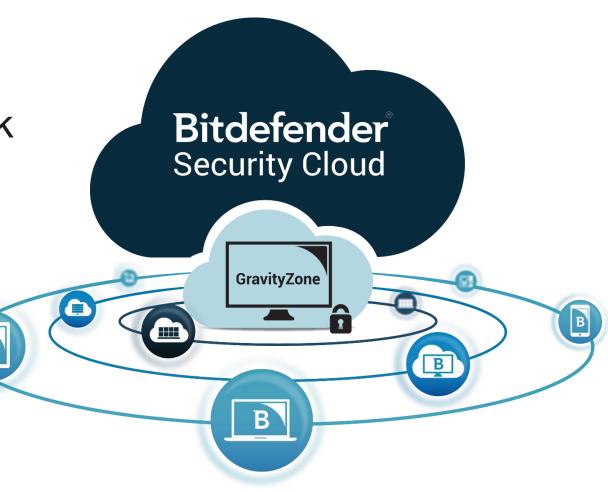

## **GRAVITYZONE**

NEXT GENERATION ENDPOINT PROTECTION

# **Bitdefender** GravityZone ONE ARCHITECTURE

Global protection network
Application
Management console
Agent

**Multi-layer security** 