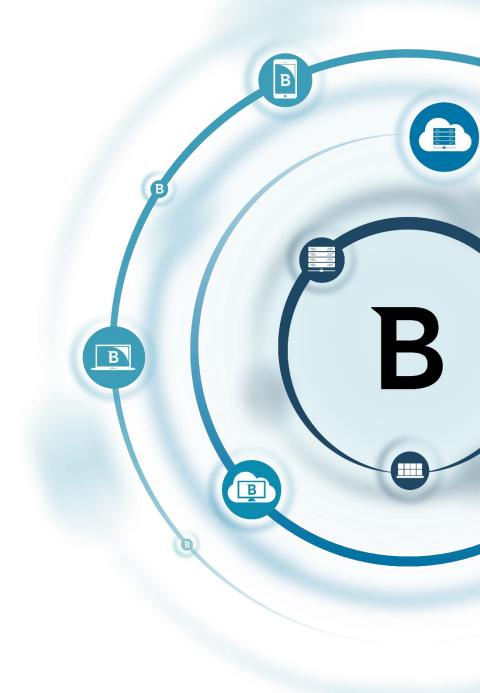

# **Bitdefender** GravityZone ONE ARCHITECTURE

Global protection network
Application
Management console
Agent

**Multi-layer security** 