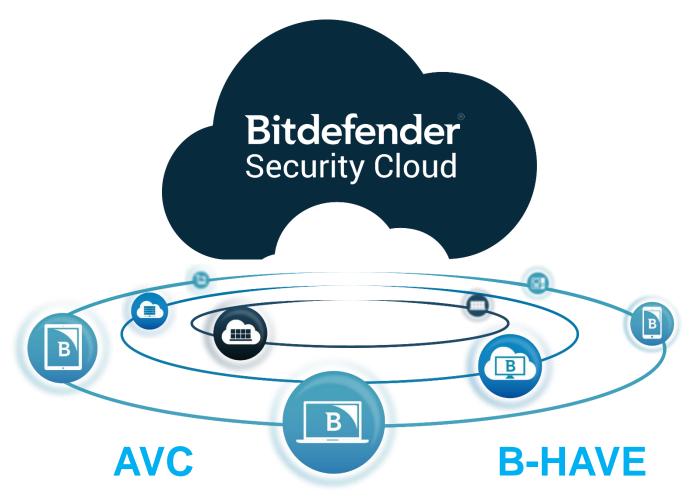

# **Bitdefender** GravityZone ONE NETWORK

Global Protection Network

# 500 MILLION USERS